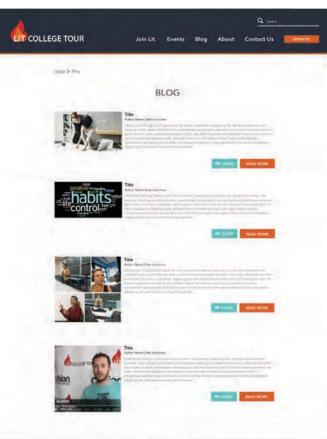

# - Endless Scrolls

 On the Blog page, instead of pagenation there will be an endless scroll. ( When pages load and appear as you scroll down)