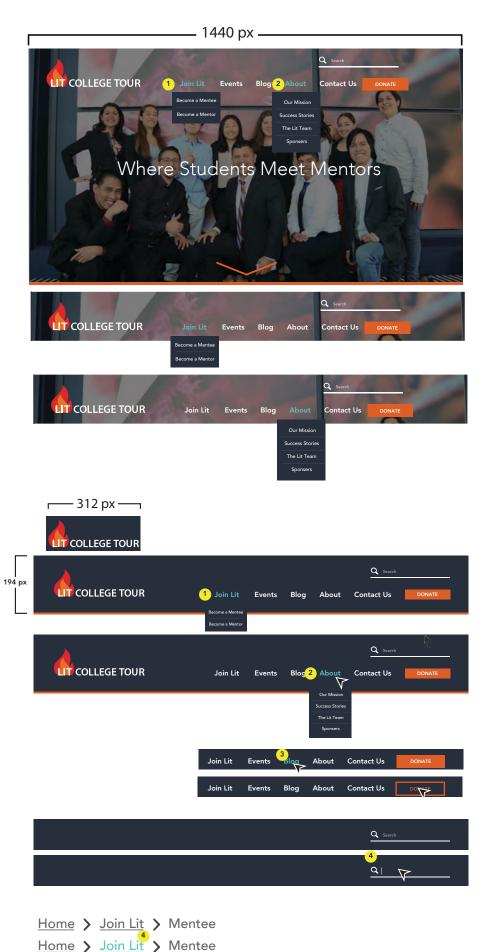

#### Navigation

- 2 Drop down menus on the Main Navigation
- 1 Join Lit
  - When you hover over Join Lit it will turn a teal color
  - When you hover over Join Lit it willdrop down a menu
- 2 About
  - When you hover over About it will turn a teal color
  - When you hover over About it will drop down a menu

# Navigation

- 2 Drop down menus on the Main Navigation
- 1 Join Lit
  - When you hover over Join Lit it will turn a teal color
  - When you hover over Join Lit it willdrop down a menu
- 2 About
  - When you hover over About it will turn a teal color
  - When you hover over About it will drop down a menu
- 3 Events, About, and Contact Us
  - When you hover over Events, About, and Contact Us, the Nav Buttons will turn a teal color
  - When you click on them you will be taken to a different page
- 4 Search Bar
  - When you click on the search bar, the word "Search" will disappear and will replaced with a flashing bar that indicates you can type

## 4 - Breadcrumbs

- When you hover over a breadcrumb it will turn a teal color
- When you click on a breadcrumb it will direct you to the page that it indicated