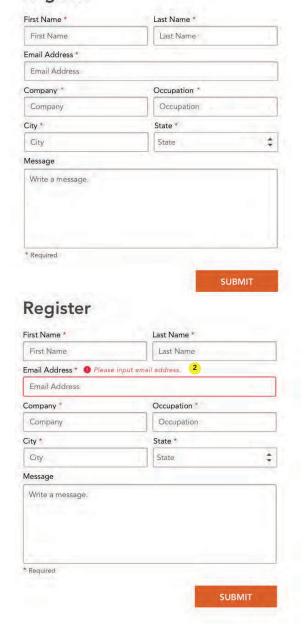

## 2 - Error Management

 When you make an error such as skipping a section or typing an invalid answer you will be given an error message