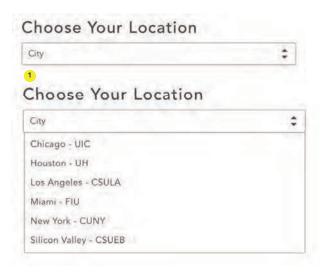

# 1 - Drop Downs

 When you press the section box under "Choose your Location" a drop down will appear with your options