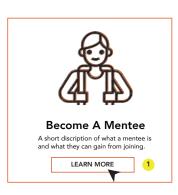

#### **Become A Mentee**

A short discription of what a mentee is and what they can gain from joining.

LEARN MORE

# 1 - Become a Mentee

- When you hover over Become a Mentee the "Learn More" button will turn white and a orange box will appear around the image
- When you click it, you will be redirected to a mentee registration page